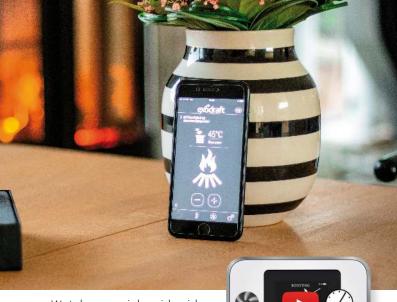

Connect your phone to Xzense via Bluetooth and use the dedicated Xzense App for iOS or Android to control your fireplace.

On/off

chimney and get the fire going; now we just press a button on the Xzense.