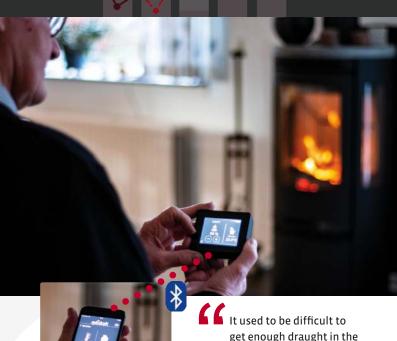

Connect your phone to Xzense via Bluetooth and use the dedicated Xzense App for iOS or Android to control your fireplace.

On/off

chimney and get the fire going; now we just press a button on the Xzense.