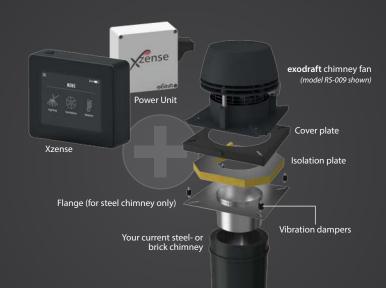

# Smart remote for your fireplace

- in combination with an exodraft chimney fan

# Xzense – makes sense

With an Xzense control (in conjunction with an **exodraft** chimney fan system), you obtain full control of your fireplace and maximum comfort.

No more hassle when lighting and refueling your fireplace. With the click of a button, either on the Xzense itself or on your phone (via the dedicated Xzense app), you get a perfect "flame picture" in your fireplace. This is regardless of outside temperature, air pressure, wind speed, wind direction and other weather and seasonal factors that influence the chimney draught and thus the workings of the fireplace.

# COMPATIBLE WITH YOUR FIREPLACE

Xzense can be used with any stove or fireplace.