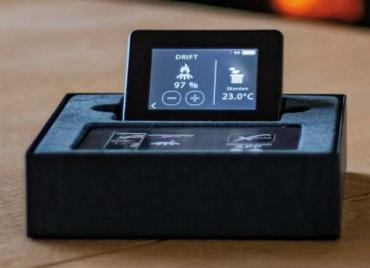

## CAPACITIVE TOUCH DISPLAY

Despite its small form factor, Xzense is equipped with a 2.83-inch capacitive touch display with 320x240 pixel resoluton.

# LONG BATTERY LIFE

On a full charge, Xzense can last up to two months with normal usage. The Li-Po battery is recharged via a standard USB charger with micro USB connection. Operation is possible while charging.