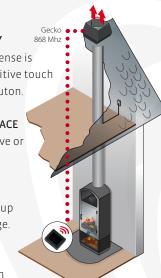

# OPTIMISED WIRELESS RANGE (18+ METRES\*)

Achieving a good wireless connectivity range can be a challenge in modern buildings. We have optimised the wireless protocol for Xzense so the signal is better able to penetrate concrete walls and other such obstacles.

# COMPATIBLE WITH YOUR FIREPLACE

Xzense can be used with any stove or fireplace.